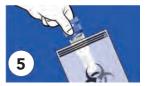

Open the clear transport tube and fill up to the 1mL line.

Tightly fasten the cap back onto the clear transport tube and then place the tube into the biohazard specimen bag.

Place sample bag inside of the kit.