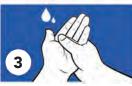

## Collection Instructions

Go to accessmedlab.com/login and register Lab ID Card using the proper credentials under "Physician Login".

Place Lab ID Card or requisition form inside the specimen bag.

Wash hands and place all items on a clean counter top.