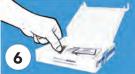

Open the clear transport tube and fill up to the 1mL line.

Tightly fasten the cap back onto the clear transport tube and then place the tube into the biohazard specimen bag.

Place sample bag inside of the kit.