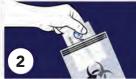

## Collection Instructions

Go to accessmedlab.com/login and register Lab ID Card using the proper credentials under "Physician Login".

Place Lab ID Card or requisition form inside the specimen bag.

Wash hands and place all items on a clean counter top.