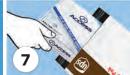

Place kit inside the UPS Return bag and seal by peeling the adhesive strip.

Drop at the nearest UPS store or drop box **on the same day as collection.** 

CCESS® 866.720.8386 x: 6005 | sales@accessmedlab.com | accessmedlab.com