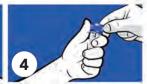

Open the clear transport tube and fill up to the 1mL line.

Tightly fasten the cap back onto the clear transport tube and then place the tube into the biohazard specimen bag.

Place sample bag inside of the kit.