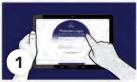

## Collection Instructions

Go to accessmedlab.com/login and register Lab ID Card using the proper credentials under "Physician Login".

Place Lab ID Card or requisition form inside the specimen bag.

Wash hands and place all items on a clean counter top.